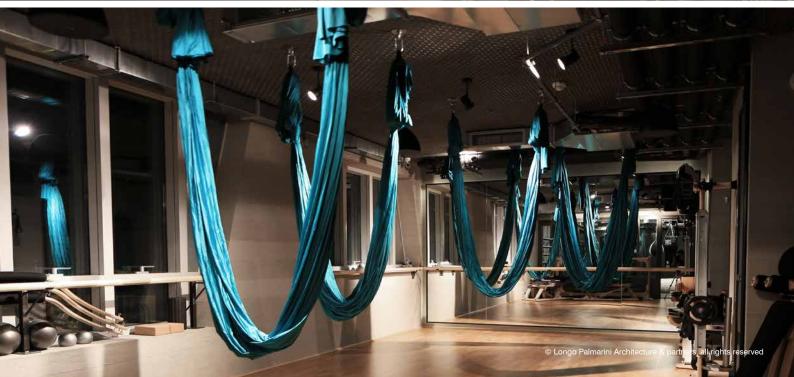

www.lparchitecture.it

THE FORGE GYM
MONTECARLO (PRINCIPAUTE DE MONACO)

- TYPE OF PROJECT GYM
- SIZE DATA 400 sqm
- SPECIAL FEATURES
   high end construction standards fit out + FF&E
- CLIENT private
- SERVICES turnkey + interior design project as per LPArchitecture best practices