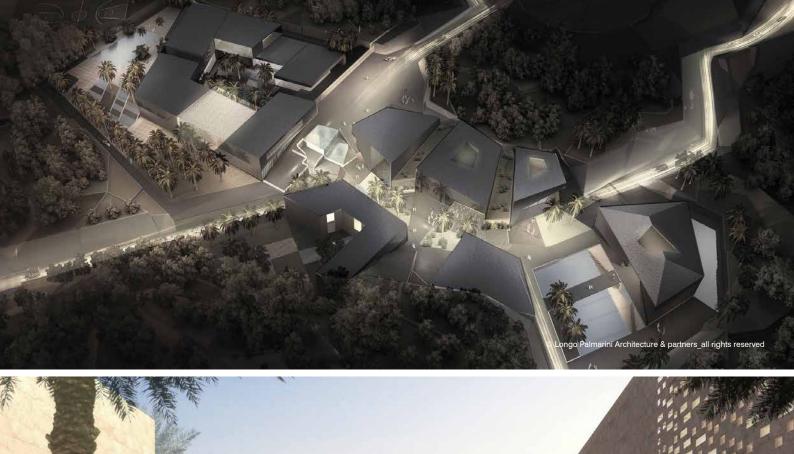

www.lparchitecture.it

QTR DOHA (QATAR)

- TYPE OF PROJECT architectural contest
- SIZE DATA
   25.000 sqm land plot 240.000 sqm
- SPECIAL FEATURES
   multi-function real estate development
- CLIENT
   PEO private engineering office Doha Qatar
- SERVICES concept design as per contest requirements