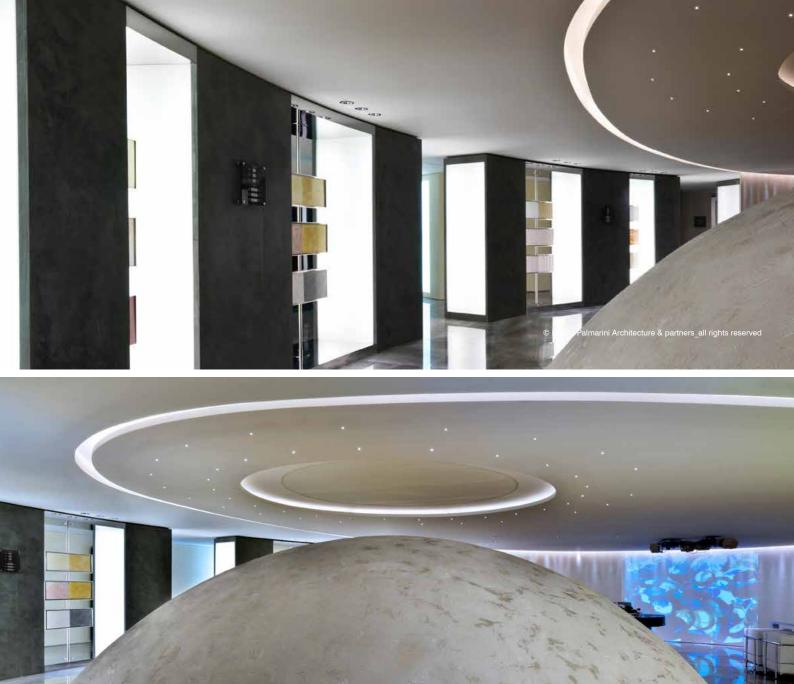

www.lparchitecture.it

THE FORGE GYM
MONTECARLO (PRINCIPAUTE DE MONACO)

- TYPE OF PROJECT GYM
- SIZE DATA 400 sqm
- SPECIAL FEATURES
   high end construction standards fit out + FF&E
- CLIENT private
- SERVICES turnkey + interior design project as per LPArchitecture best practices