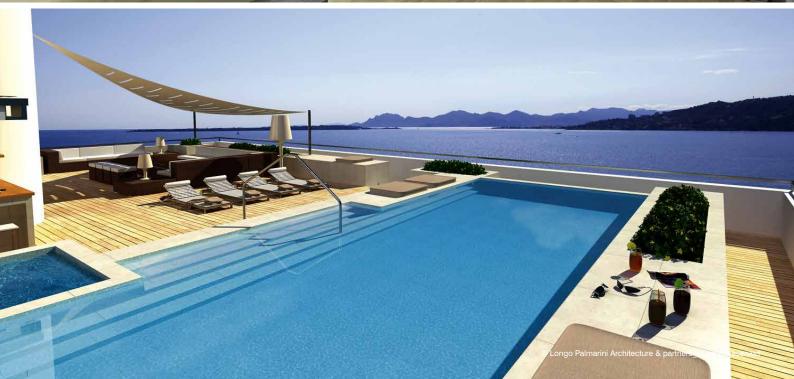

### SIX SENSES ONE COURCHEVEL 1850 SPA ONE COURCHEVEL 1850 (FRANCE)

- TYPE OF PROJECT SIX SENSES SPA
- SIZE DATA 1500 sqm
- SPECIAL FEATURES
   high end construction standards fit out + FF&E
- CLIENT
  Promocour 1850
- SERVICES turnkey interior design project as per **LPArchitecture** best practices