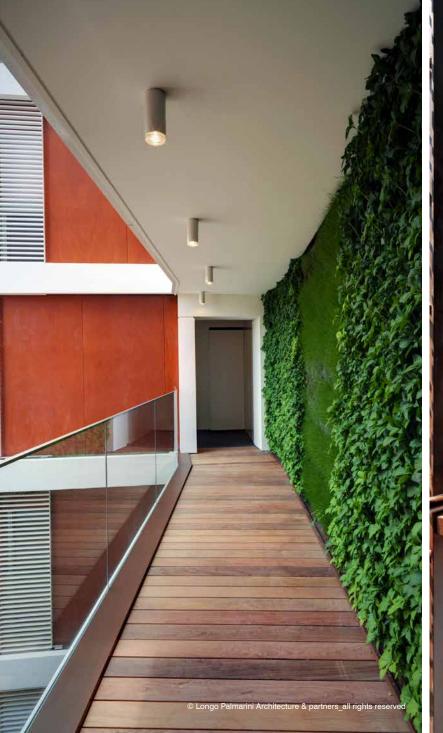

www.lparchitecture.it

BAIE MARQUET **RESIDENTIAL BUILDING**CAP D'AIL - NICE (FRANCE)

- TYPE OF PROJECT new development
- SIZE DATA
   5000 sqm, 27 aparts, 5 storeys + 4 basement
- SPECIAL FEATURES
   fit out and part ff&e + building automation + lighthing design
- CLIENT
   PIZZAROTTI COTE D'AZUR ENGECO
- SERVICES turnkey architectural + interior design project as per LPArchitecture best practices

# 4 | PROJECTS www.lparchitecture.it

BAIE MARQUET **RESIDENTIAL BUILDING** CAP D'AIL - NICE (FRANCE)

www.lparchitecture.it