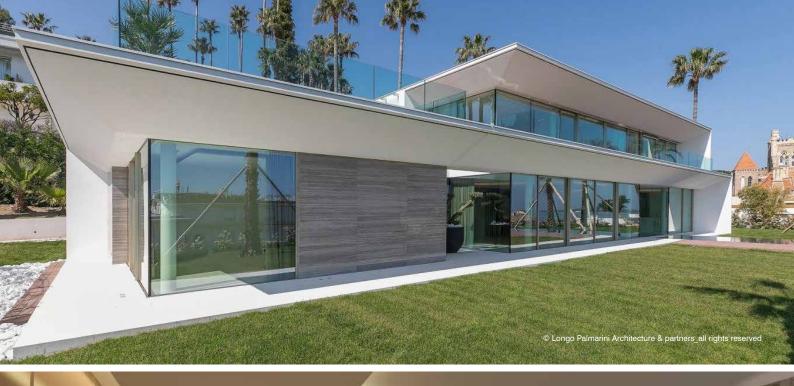

www.lparchitecture.it

BAIE MARQUET **RESIDENTIAL BUILDING**CAP D'AIL - NICE (FRANCE)

- TYPE OF PROJECT new development
- SIZE DATA
   5000 sqm, 27 aparts, 5 storeys + 4 basement
- SPECIAL FEATURES
   fit out and part ff&e + building automation + lighthing design
- CLIENT
   PIZZAROTTI COTE D'AZUR ENGECO
- SERVICES turnkey architectural + interior design project as per LPArchitecture best practices

# 4 | PROJECTS www.lparchitecture.it

BAIE MARQUET **RESIDENTIAL BUILDING** CAP D'AIL - NICE (FRANCE)

www.lparchitecture.it