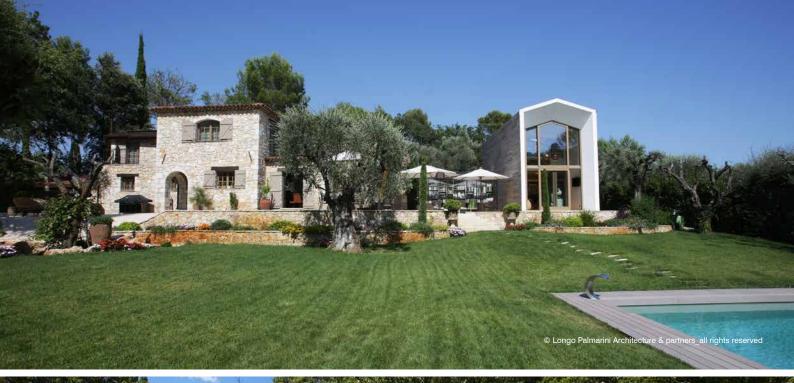

## VILLA LINDI PARC CAMILLE AMELIE CANNES (FRANCE)

- TYPE OF PROJECT luxury residential
- SIZE DATA
   Villa 550 sqm + landscaped garden 2000 sqm
- SPECIAL FEATURES
   high end construction standards fit out + FF&E
- CLIENT private
- SERVICES turnkey interior design project as per **LPArchitecture** best practices

www.lparchitecture.it

VILLA LINDI
PARC CAMILLE AMELIE CANNES (FRANCE)

www.lparchitecture.it