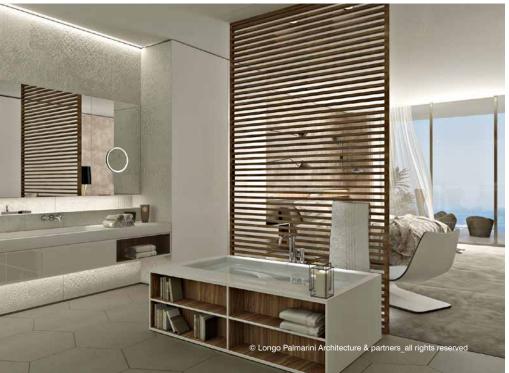

www.lparchitecture.it

TITO LIVIO MILAN (ITALY)

- TYPE OF PROJECT residential renovation
- SIZE DATA 260 sqm
- SPECIAL FEATURES
   bespoke furniture apt provided with FF&E
- CLIENT private
- SERVICES
   turnkey interior design project as per LPArchitecture best practices