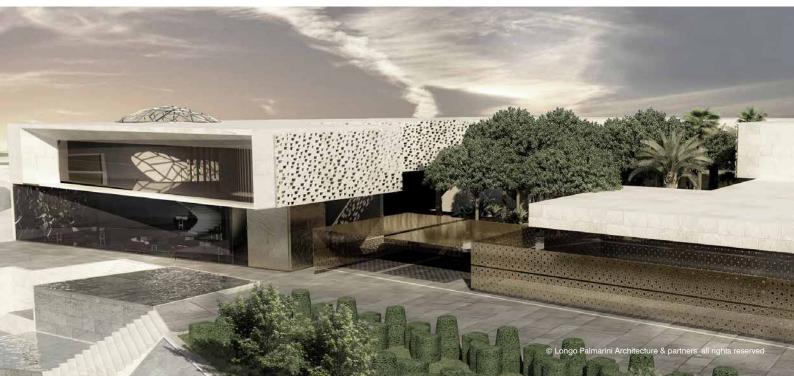

www.lparchitecture.it

QTR DOHA (QATAR)

- TYPE OF PROJECT architectural contest
- SIZE DATA
   25.000 sqm land plot 240.000 sqm
- SPECIAL FEATURES
   multi-function real estate development
- CLIENT
   PEO private engineering office Doha Qatar
- SERVICES concept design as per contest requirements