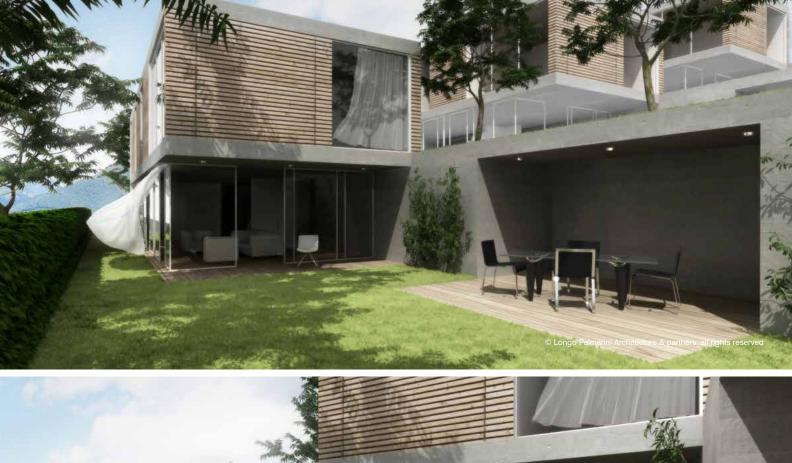

## VILLA LINDI PARC CAMILLE AMELIE CANNES (FRANCE)

- TYPE OF PROJECT luxury residential
- SIZE DATA
   Villa 550 sqm + landscaped garden 2000 sqm
- SPECIAL FEATURES
   high end construction standards fit out + FF&E
- CLIENT private
- SERVICES turnkey interior design project as per **LPArchitecture** best practices

www.lparchitecture.it

VILLA LINDI
PARC CAMILLE AMELIE CANNES (FRANCE)

www.lparchitecture.it