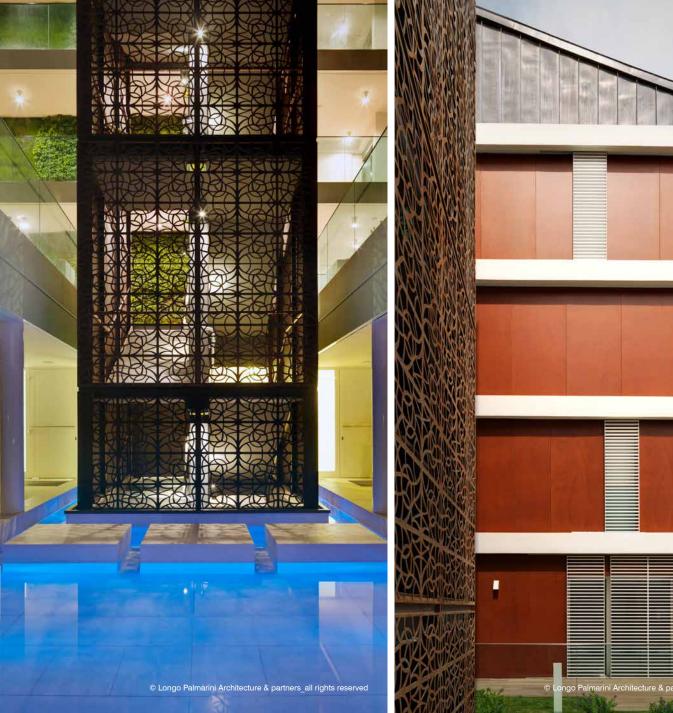

www.lparchitecture.it

BAIE MARQUET **RESIDENTIAL BUILDING**CAP D'AIL - NICE (FRANCE)

- TYPE OF PROJECT new development
- SIZE DATA
   5000 sqm, 27 aparts, 5 storeys + 4 basement
- SPECIAL FEATURES
   fit out and part ff&e + building automation + lighthing design
- CLIENT
   PIZZAROTTI COTE D'AZUR ENGECO
- SERVICES turnkey architectural + interior design project as per LPArchitecture best practices

# 4 | PROJECTS www.lparchitecture.it

BAIE MARQUET **RESIDENTIAL BUILDING** CAP D'AIL - NICE (FRANCE)

www.lparchitecture.it