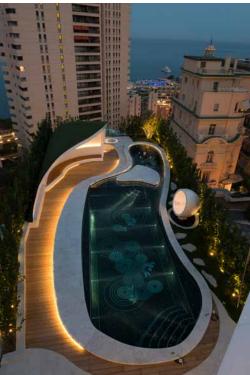

www.lparchitecture.it

Images courtesy of Jean Pierre Antorini Architect - LPArchitecture partner

LA LESTRA DEVELOPED WITH JPA
MONTECARLO (PRINCIPAUTE DE MONACO)

- TYPE OF PROJECT luxury residential
- SIZE DATA
   15000 sqm basement + parking included
- SPECIAL FEATURES
   high end construction standards fit out + FF&E
- CLIENT private
- SERVICES turnkey + interior design project as per LPArchitecture best practices

# Images courtesy of Jean Pierre Antorini Architect - LPArchitecture partner

4 | PROJECTS www.lparchitecture.it

LA LESTRA DEVELOPED WITH JPA
MONTECARLO (PRINCIPAUTE DE MONACO)

How to Spend It - FT

Italian Panorama vol.2