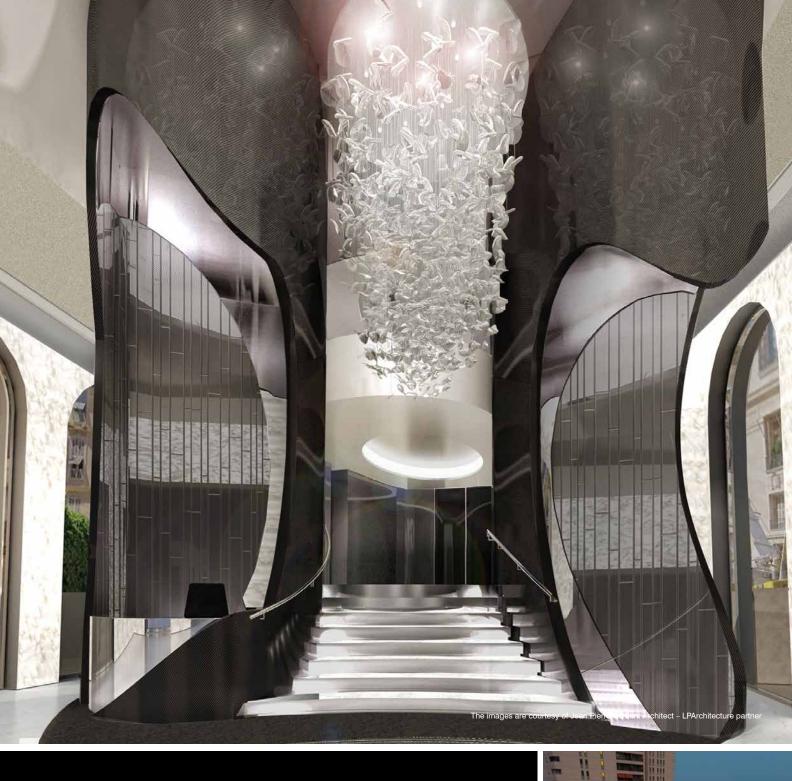

www.lparchitecture.it

Images courtesy of Jean Pierre Antorini Architect - LPArchitecture partner

LA LESTRA DEVELOPED WITH JPA
MONTECARLO (PRINCIPAUTE DE MONACO)

- TYPE OF PROJECT luxury residential
- SIZE DATA
   15000 sqm basement + parking included
- SPECIAL FEATURES
   high end construction standards fit out + FF&E
- CLIENT private
- SERVICES turnkey + interior design project as per LPArchitecture best practices

# Images courtesy of Jean Pierre Antorini Architect - LPArchitecture partner

4 | PROJECTS www.lparchitecture.it

LA LESTRA DEVELOPED WITH JPA
MONTECARLO (PRINCIPAUTE DE MONACO)

How to Spend It - FT

Italian Panorama vol.2