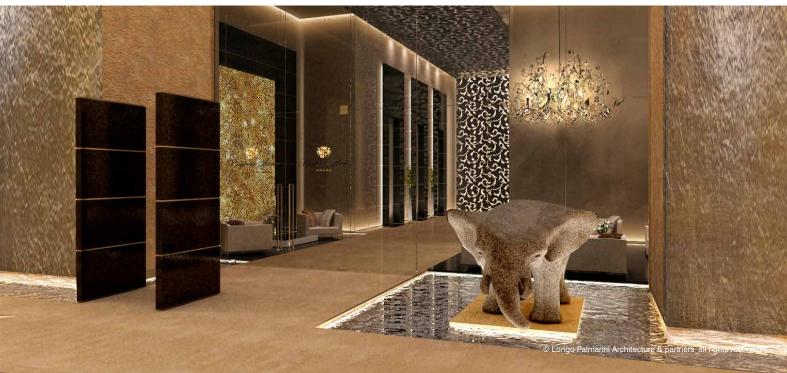

www.lparchitecture.it

BAGLIONI HOTEL ROME ROME (ITALY)

- TYPE OF PROJECT5 stars luxury boutique hotel
- SIZE DATA
   6.000 sqm 60 suites
- SPECIAL FEATURES
   restaurants, spa, conference hall, rooms
- CLIENT BAGLIONI HOTELS GROUP SPA
- SERVICES turnkey interior design project as per LPArchitecture best practices

II rights reserved

www.lparchitecture.it

BAGLIONI HOTEL BOMBAY (INDIA)

- TYPE OF PROJECT5 stars boutique hotel
- SIZE DATA
   13400 sqm 96 keys
- SPECIAL FEATURES
   restaurant, spa, penthouse suite, business floor
- CLIENT Raptakos, Brett & Co. Ltd
- SERVICES turnkey interior design project as per LPArchitecture best practices