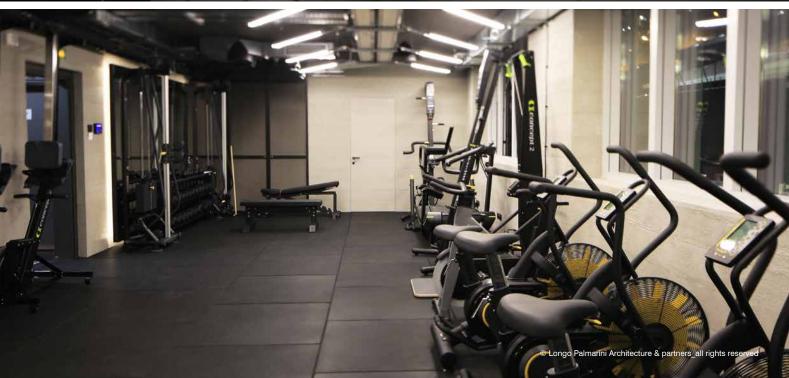

www.lparchitecture.it

THE FORGE GYM
MONTECARLO (PRINCIPAUTE DE MONACO)

- TYPE OF PROJECT GYM
- SIZE DATA 400 sqm
- SPECIAL FEATURES
   high end construction standards fit out + FF&E
- CLIENT private
- SERVICES turnkey + interior design project as per LPArchitecture best practices