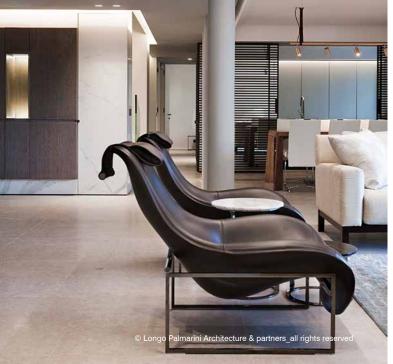

www.lparchitecture.it

TITO LIVIO MILAN (ITALY)

- TYPE OF PROJECT residential renovation
- SIZE DATA 260 sqm
- SPECIAL FEATURES
   bespoke furniture apt provided with FF&E
- CLIENT private
- SERVICES
   turnkey interior design project as per LPArchitecture best practices