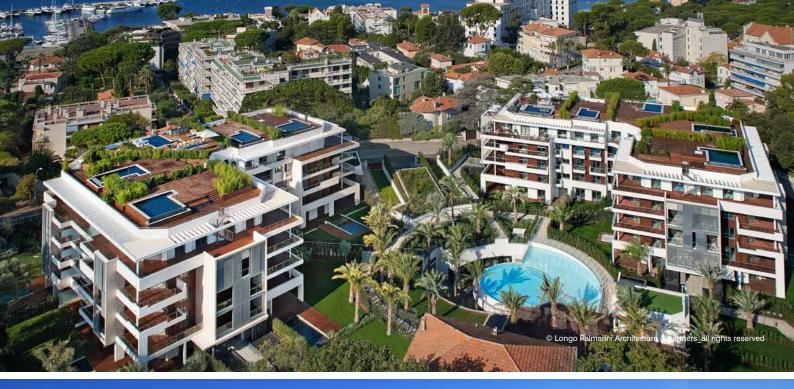

### PARC DU CAP RESIDENTIAL DEVELOPMENT CAP D'ANTIBES (FRANCE)

- TYPE OF PROJECT luxury residential
- SIZE DATA
   90 apt 14.000 sqm
- SPECIAL FEATURES
   high end construction standards architectural
- CLIENT
   Le Provencal Investments SA
- SERVICES turnkey interior design project as per LPArchitecture best practices