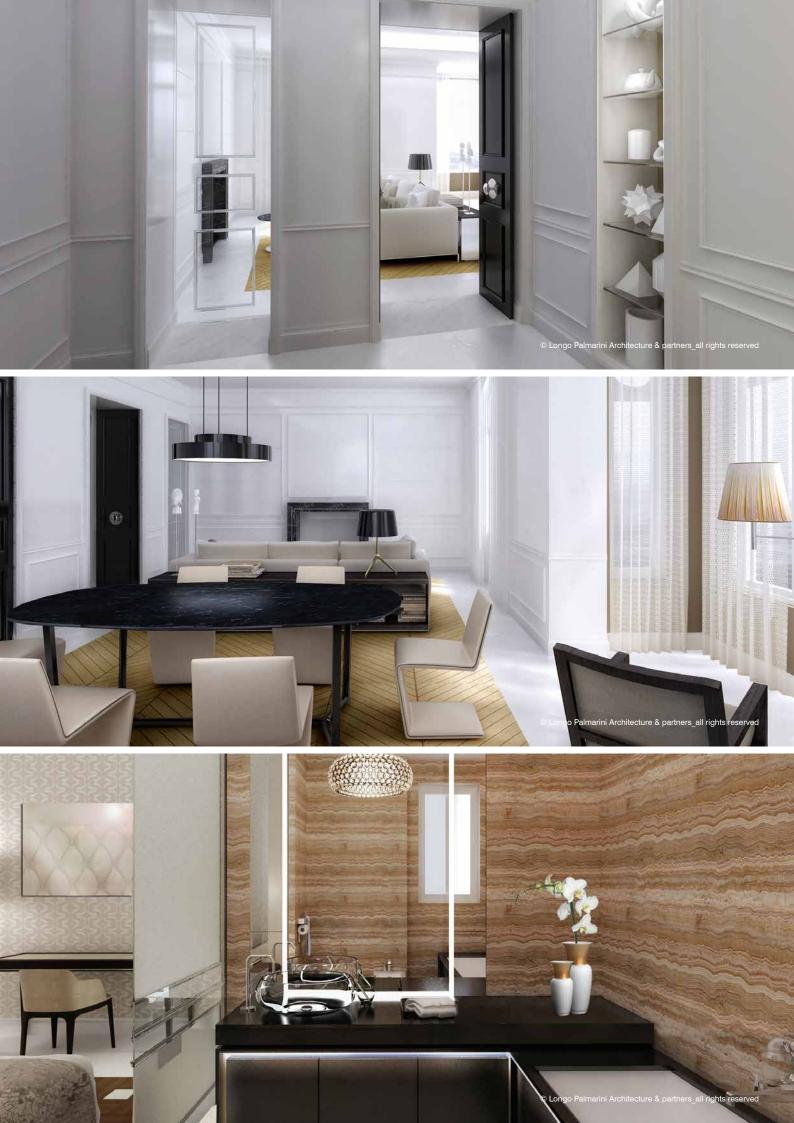

www.lparchitecture.it

TITO LIVIO MILAN (ITALY)

- TYPE OF PROJECT residential renovation
- SIZE DATA 260 sqm
- SPECIAL FEATURES
   bespoke furniture apt provided with FF&E
- CLIENT private
- SERVICES
   turnkey interior design project as per LPArchitecture best practices