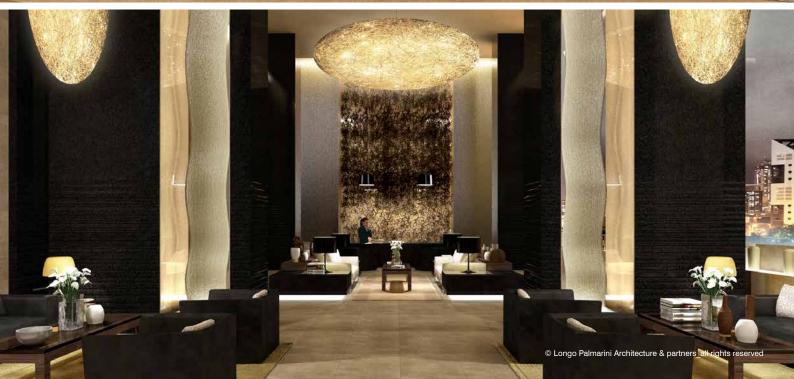

www.lparchitecture.it

BAGLIONI HOTEL ROME ROME (ITALY)

- TYPE OF PROJECT5 stars luxury boutique hotel
- SIZE DATA
   6.000 sqm 60 suites
- SPECIAL FEATURES
   restaurants, spa, conference hall, rooms
- CLIENT BAGLIONI HOTELS GROUP SPA
- SERVICES turnkey interior design project as per LPArchitecture best practices