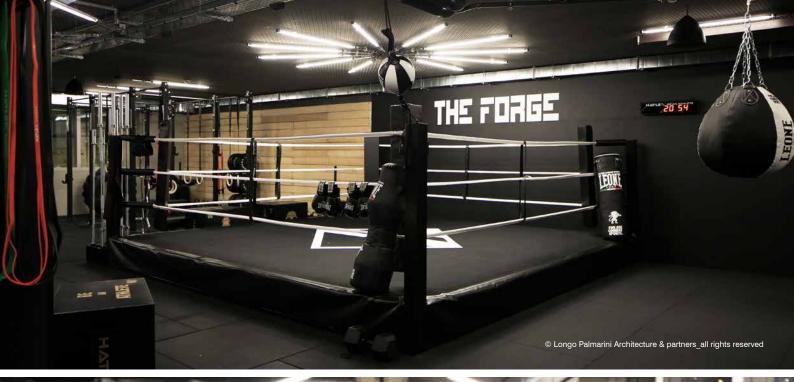

www.lparchitecture.it

THE FORGE GYM
MONTECARLO (PRINCIPAUTE DE MONACO)

- TYPE OF PROJECT GYM
- SIZE DATA 400 sqm
- SPECIAL FEATURES
   high end construction standards fit out + FF&E
- CLIENT private
- SERVICES turnkey + interior design project as per LPArchitecture best practices