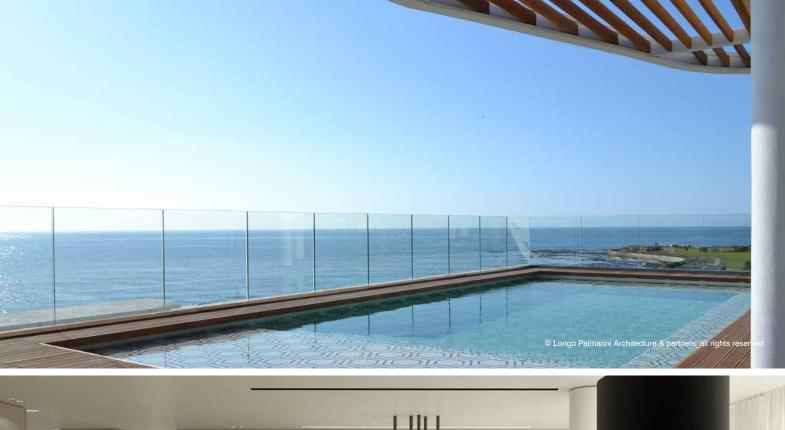

### SIX SENSES ONE COURCHEVEL 1850 SPA ONE COURCHEVEL 1850 (FRANCE)

- TYPE OF PROJECT SIX SENSES SPA
- SIZE DATA 1500 sqm
- SPECIAL FEATURES
   high end construction standards fit out + FF&E
- CLIENT
  Promocour 1850
- SERVICES turnkey interior design project as per **LPArchitecture** best practices

www.lparchitecture.it

ONE COURCHEVEL 1850 COURCHEVEL (FRANCE)

- TYPE OF PROJECT luxury residential
- SIZE DATA 7000 sqm
- SPECIAL FEATURES
   high end construction standards fit out + FF&E
- CLIENT Promocour 1850
- SERVICES turnkey interior design project as per LPArchitecture best practices