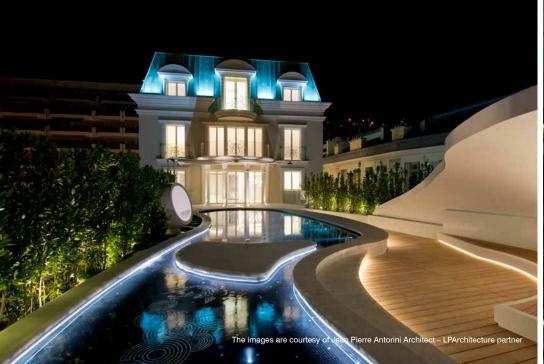

www.lparchitecture.it

Images courtesy of Jean Pierre Antorini Architect - LPArchitecture partner

LA LESTRA DEVELOPED WITH JPA
MONTECARLO (PRINCIPAUTE DE MONACO)

- TYPE OF PROJECT luxury residential
- SIZE DATA
   15000 sqm basement + parking included
- SPECIAL FEATURES
   high end construction standards fit out + FF&E
- CLIENT private
- SERVICES turnkey + interior design project as per LPArchitecture best practices

# Images courtesy of Jean Pierre Antorini Architect - LPArchitecture partner

4 | PROJECTS www.lparchitecture.it

LA LESTRA DEVELOPED WITH JPA
MONTECARLO (PRINCIPAUTE DE MONACO)

How to Spend It - FT

Italian Panorama vol.2