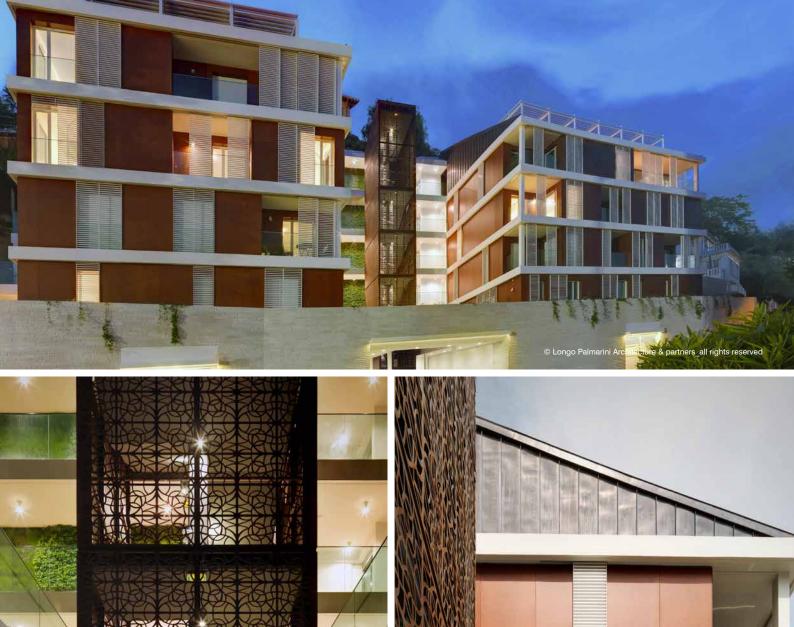

www.lparchitecture.it

BAIE MARQUET **RESIDENTIAL BUILDING**CAP D'AIL - NICE (FRANCE)

- TYPE OF PROJECT new development
- SIZE DATA
   5000 sqm, 27 aparts, 5 storeys + 4 basement
- SPECIAL FEATURES
   fit out and part ff&e + building automation + lighthing design
- CLIENT
   PIZZAROTTI COTE D'AZUR ENGECO
- SERVICES turnkey architectural + interior design project as per LPArchitecture best practices

# 4 | PROJECTS www.lparchitecture.it

BAIE MARQUET **RESIDENTIAL BUILDING** CAP D'AIL - NICE (FRANCE)

www.lparchitecture.it