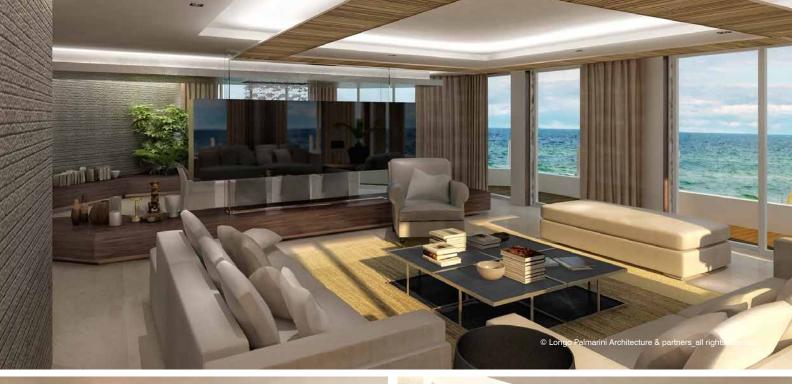

www.lparchitecture.it

BAIE MARQUET **RESIDENTIAL BUILDING**CAP D'AIL - NICE (FRANCE)

- TYPE OF PROJECT new development
- SIZE DATA
   5000 sqm, 27 aparts, 5 storeys + 4 basement
- SPECIAL FEATURES
   fit out and part ff&e + building automation + lighthing design
- CLIENT
   PIZZAROTTI COTE D'AZUR ENGECO
- SERVICES turnkey architectural + interior design project as per LPArchitecture best practices

# 4 | PROJECTS www.lparchitecture.it

BAIE MARQUET **RESIDENTIAL BUILDING** CAP D'AIL - NICE (FRANCE)

www.lparchitecture.it