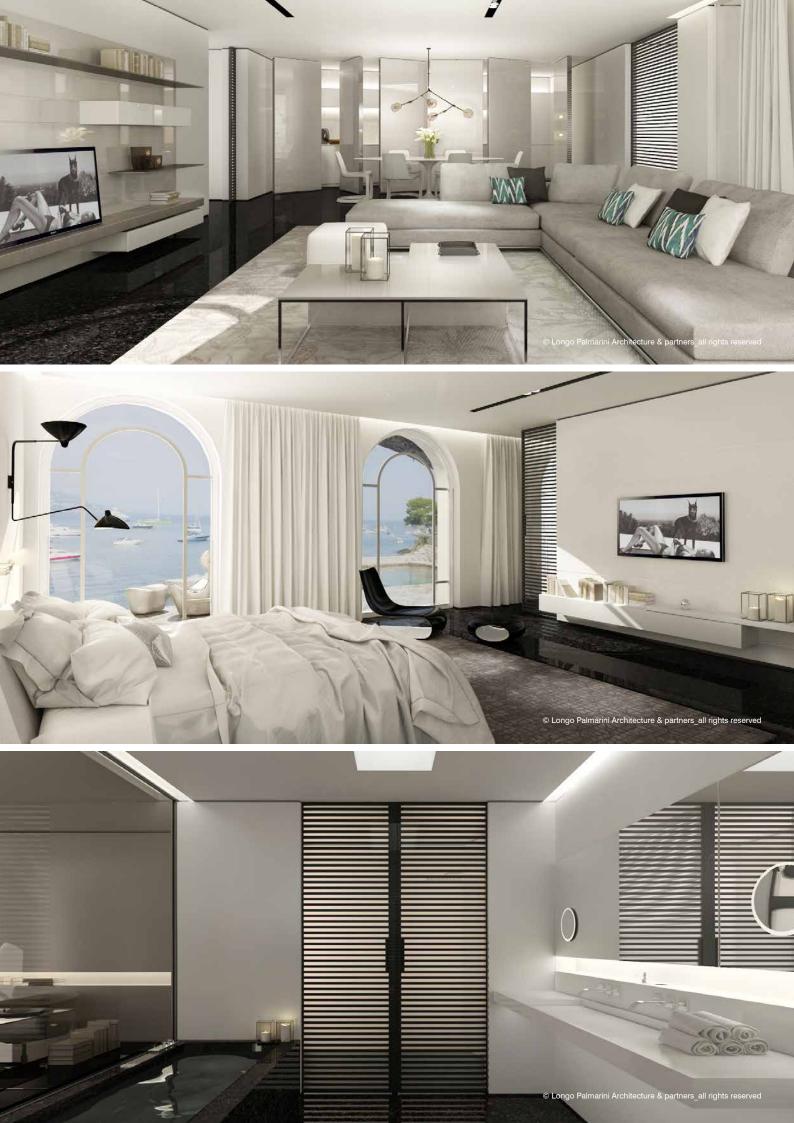

www.lparchitecture.it

LE PROVENCAL PENTHOUSE CAP D'ANTIBES (FRANCE) www.provencal-residence.com

- TYPE OF PROJECT6 stars serviced apartments condo
- SIZE DATA520 sqm + 200 terrace
- SPECIAL FEATURES
   restaurants, spa, conference hall, golf club, tennis club, private beach
- CLIENT Le Provencal Investments SA
- SERVICES turnkey interior design project as per LPArchitecture best practices

www.lparchitecture.it

LE PROVENCAL, LUXURY SERVICED APARTMENTS CONDO A CAP D'ANTIBES (FRANCE) www.provencal-residence.com

- TYPE OF PROJECT6 stars serviced apartments
- SIZE DATA
   15.000 sqm 60 apartments
- SPECIAL FEATURES
   restaurants, spa, conference hall, golf club, tennis club, private beach;
- CLIENT
   Le Provencal Investments SA
- SERVICES turnkey interior design project as per LPArchitecture best practices

www.lparchitecture.it

LE PROVENCAL, LUXURY SERVICED APARTMENTS CONDO B CAP D'ANTIBES (FRANCE) www.provencal-residence.com

- TYPE OF PROJECT6 stars serviced apartments
- SIZE DATA
   15.000 sqm 60 apartments
- SPECIAL FEATURES
   restaurants, spa, conference hall, golf club, tennis club, private beach;
- CLIENT
   Le Provencal Investments SA
- SERVICES turnkey interior design project as per LPArchitecture best practices